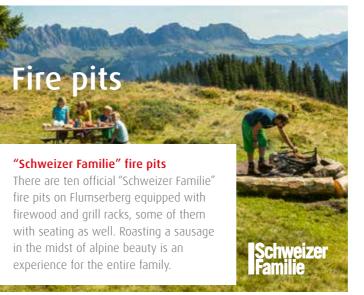

#### Floristic treasures along the path

The trail Alpenfloraweg features information stations about the plants you will encounter. You can read interesting facts about the diverse flora on Flumserberg. Take a break along the way at one of the various mountain restaurants or stop at a fire pit.