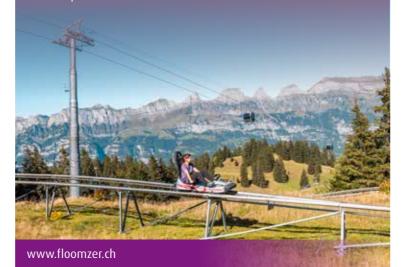

### **FLOOMZER**

\*bicycles including pedales.

#### Race down to the valley through the pre-alpine landscape

Our FLOOMZER is an all-weather safe toboggan. You can hurtle down the 2 kilometre route from Chrüz to Tannenboden, descending 250 metres in altitude and negotiating tunnels, bridges, bends (including 360-degree loops) and undulations. The entire run is surrounded by breathtaking mountain scenery. Take advantage of the attractive Early Bird daily special and enjoy unlimited oboggan rides from 10.00 to 12.00 noon. The FLOOMZER toboggar run is an ideal excursion destination for families, groups, clubs, and companies.