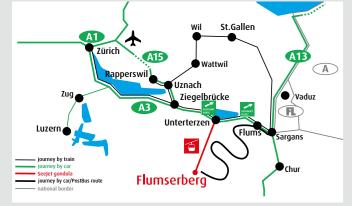

### Quickly and easily up the mountain

flumserberg@heidilan<u>d.com</u>

Weather on SRF1 daily 07.30-09.00 hrs

Kamerabilder Rii Seez Net daily 24 hrs

www.heidiland.ch

SOS number

+41 81 720 15 19

**Train:** The IR35 Aare Linth runs daily and hourly from Bern to Zurich main station and Chur, with a stop in Unterterzen. The S25 also departs daily from Zurich main station and changes to the S17 in Ziegelbrücke to reach Unterterzen and thus the valley station of the SeeJet gondola. The S17 from Rapperswil reaches Unterterzen directly in 37 min.daily and hourly. From St.Gallen, the S4 has a direct connection to the S17 in Uznach. With the Hike'n'Rail Flumserberg, RailAway is also offering an attractive combined offer this summer, including the journey by public transport. More information: **www.sbb.ch/flumserberg** 

**PostBus:** From Sargans station, the PostBus takes you via Flums to Tannenheim and Tannenboden. Reservation obligation for bikes.

**Car:** The Flumserberg can be reached quickly and easily by car. There are numerous parking facilities available at Flumserberg, in Oberterzen and Unterterzen. Parking is subject to a fee.