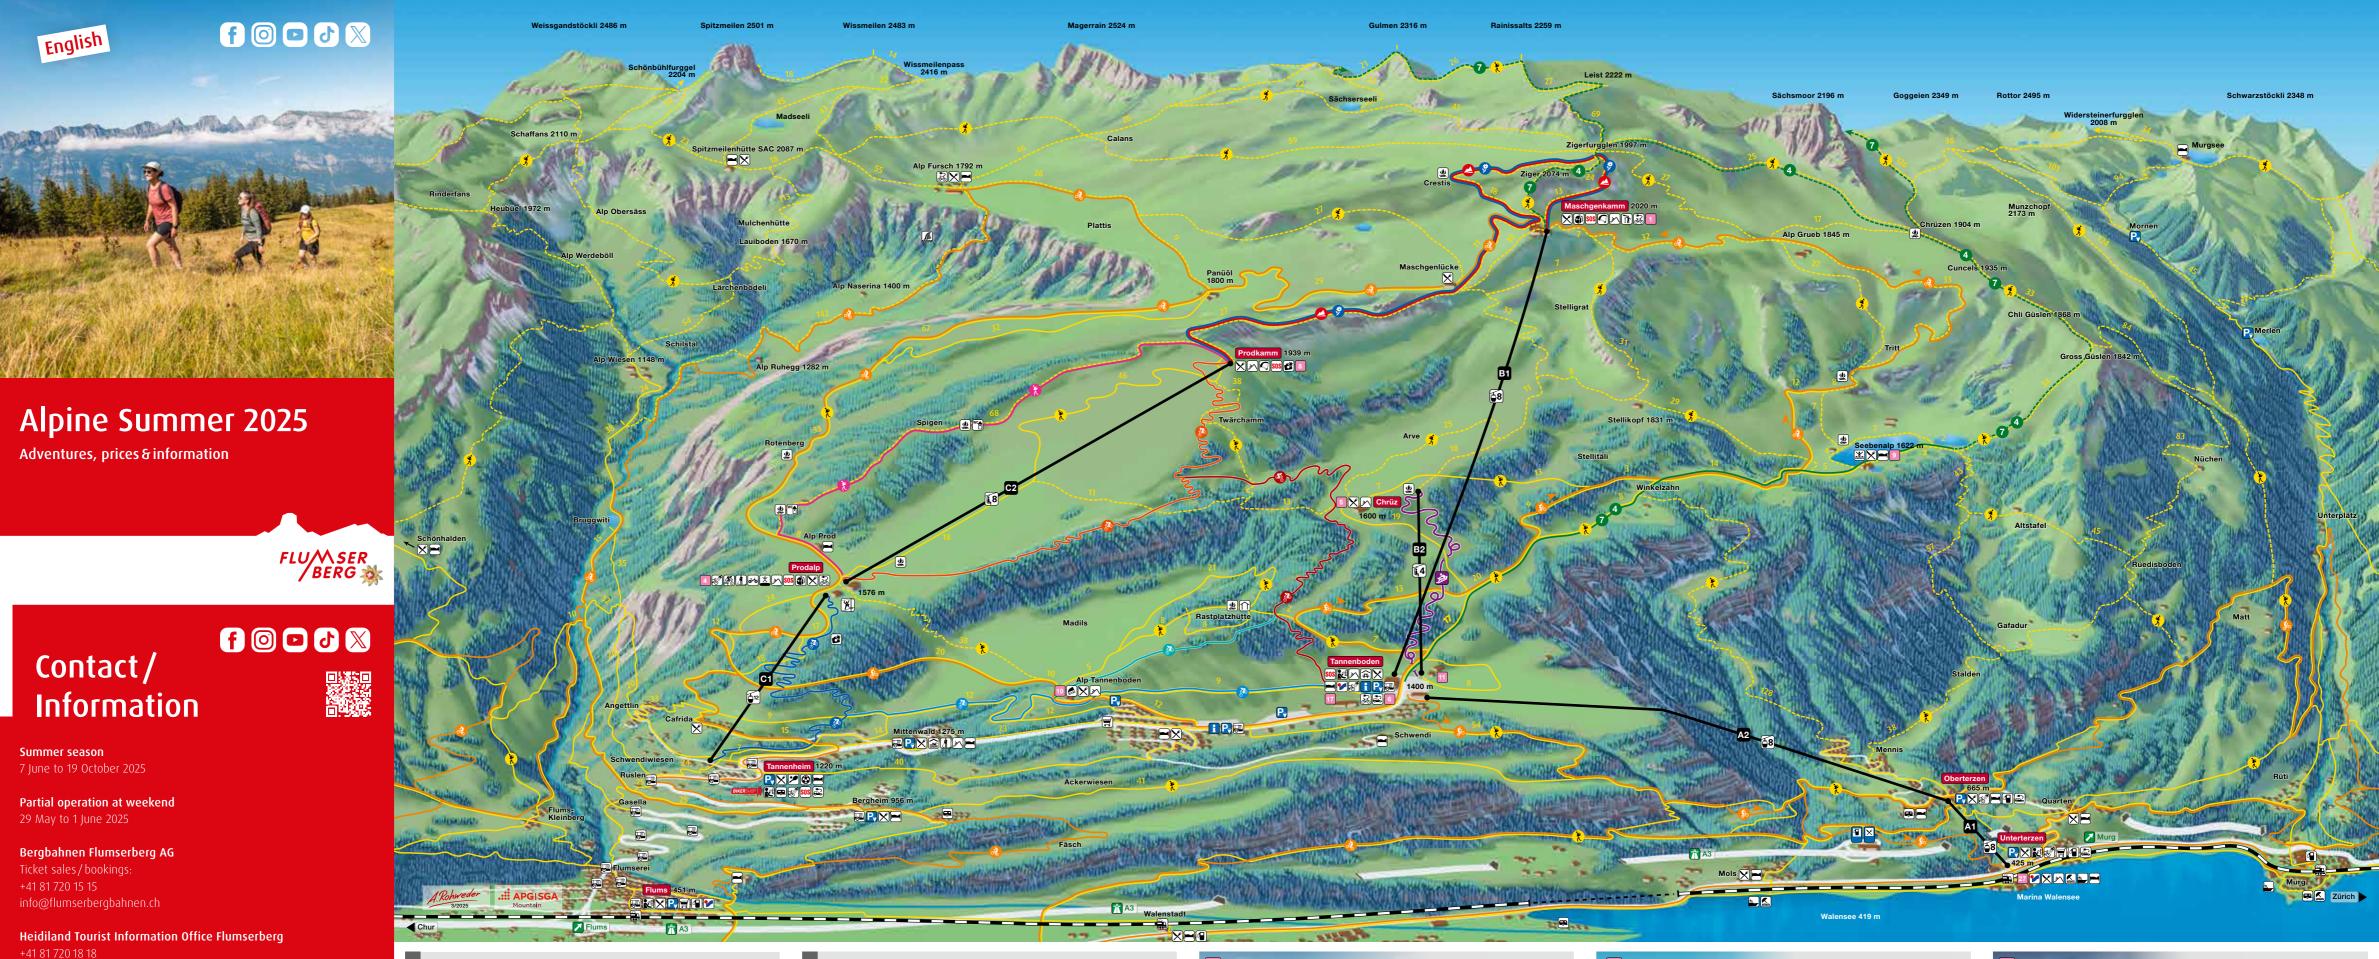

### What is where?

#### 😚 – Mountain hiking trail 📌 🗕 Hiking trail

- Walking time -
- in minutes, uphill
- 4-Gipfel-Tou

- Erlebnisweg
- X CLiiMBER climbing tower
- FLOOMZER toboggan run

- SchweizMobil **S** BikerParcours
- 8 Camera trap &
- Photopoint ō~ه Mini walking bike
- course Children's playground
- × Giant bouncy cushion
- Adventure Golf/Mini-golf
- Tennis court
- Soccarena
- 9 Paraglider launch point
- Ĩ Panorama binoculars
- Jetty Beach
- Swimming lake Indoor pool Waterfall **(⊈)** Fire pit with wood Mountain restaurant Mountain cheese dairy Accommodation Picnic area Ŧ Leisure area Rest area hut 5 BikerWash R E-bike charging station Electric car charging station BikerShop Flumserberg INTERSPORT i Customer service Post bus route SBB railway station Cashpoint P Paid car parks Filling station
- WC Kompotoi R
- Camping A1 58 SeeJet Section 11 A2 3 SeeJet Section 21 B1 58 BergJet
- B2 🚺 Chrüz C1 Prodalp-Express<sup>1</sup>
- C2 8 Prodkamm<sup>1</sup> transport

### Operating times

| 8-seater gondola SeeJet                                                                                             | 07.30 – 17.50 hrs        |
|---------------------------------------------------------------------------------------------------------------------|--------------------------|
| 8-seater gondola BergJet<br>12-seater gondola Prodalp-Express<br>BikerTrails BlueSalamander and BlueBunny (beginner | 08.15 – 16.45 hrs<br>rs) |
| 8-seater chairlift Prodkamm<br>BikerTrails RedRock and RedFox (intermediate)                                        | 08.15 – 16.30 hrs*       |
| 4-seater chairlift Chrüz<br>FLOOMZER toboggan run                                                                   | 10.00 – 16.45 hrs        |
| CLiiMBER climbing tower                                                                                             | 10.00 – 16.30 hrs        |
| Adventure Golf                                                                                                      | 08.30 – 16.30 hrs        |
|                                                                                                                     |                          |

\* Mon - Fri lunch break 12.00 - 13.15 hrs. Exception: 5 July to 17 August 2025 and 27 September to 19 October 2025.