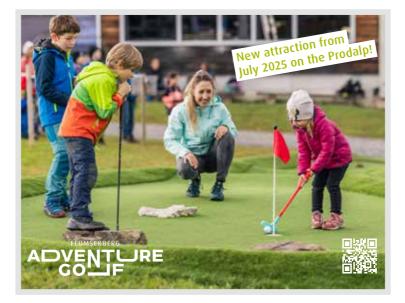

### Family hit: Children under 12 years of age accompanied by an adult can ride on our cable cars free of charge;

| Adventure Golf on the Prodalp         |                      |               |                 |  |
|---------------------------------------|----------------------|---------------|-----------------|--|
|                                       | Adults (over 18 yrs) | Youth (12–17) | Children (6–11) |  |
| Adventure Golf<br>One entry<br>Normal | 12 -                 | 8 -           | 6-              |  |
| NUTTIO                                | 12                   | 0             | 0               |  |