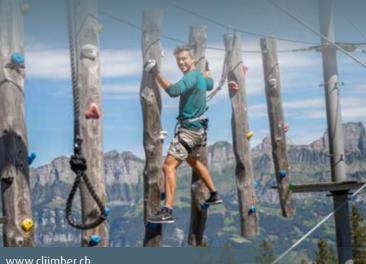

## **CLIIMBER**

#### Experience pure climbing pleasure

With its more than 100 climbing stations, you can experience extreme climbing thrills on the CLiiMBER climbing tower on Prodalp. Use the three levels to ascend 15 m in the air. Once you reach the top level with its amazing views, let yourself be carried away soar over a distance of 700 m with the flyingCLiiMBER using six different lines. Improve your agility and speed on the CLiiMBERwall as you scale five routes up to a height of six metres. And even the youngest climbers can practice big skills on the miniCLiiMBER.